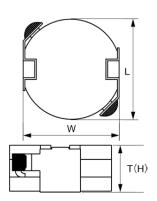

#### External Dimensions

| L | 10mm ±0.3  |
|---|------------|
| W | 9.8mm ±0.5 |
| н | 5mm max    |