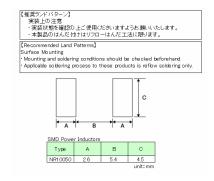

-/100100     |
|-----------------------------------------|--------------|
| Inductance                              | 68 μ H(±20%) |
| Inductance Measuring Frequency          | 100kHz       |
| Rated Current -Saturation Current       | 1700mA       |
| Rated Current -Temperature Rise Current | 1500mA       |
| DC Resistance (max)                     | 0.1872Ω      |
| Avg. of DC.Resistance                   | 0.144Ω       |
| Self-resonant Frequency (min)           | 5.6MHz       |
| RoHS Compliance                         | Yes          |
| Halogen Free                            | Yes          |
| Soldering Method                        | Reflow       |

#### External Dimensions

| L | 10mm ±0.3  |
|---|------------|
| W | 9.8mm ±0.5 |
| н | 5mm max    |

### Recommended Land Patterns



2015.01.19